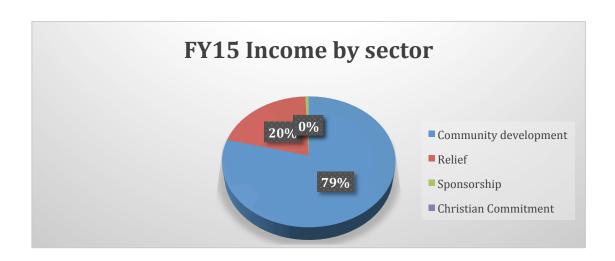

## Income by sector/ministry type

| ,,, ., ., ., ., ., ., ., ., | ~          |     |
|-----------------------------|------------|-----|
| Community development       | 13,337,503 | 79% |
| Relief                      | 3,432,054  | 20% |
| Sponsorship                 | 114,465    | 1%  |
| Christian Commitment        | 4,489      | 0%  |
| Total                       | 16,888,511 |     |