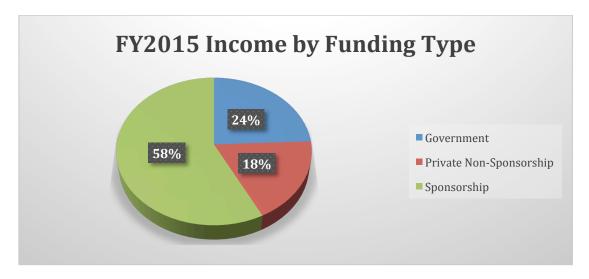

# **Income by Funding Type**

| Funding Type            |       | Income<br>FY2015, in<br>US\$ |     |
|-------------------------|-------|------------------------------|-----|
| Government              |       | 4,107,659                    | 24% |
| Private Non-Sponsorship |       | 3,063,976                    | 18% |
| Sponsorship             |       | 9,716,876                    | 58% |
|                         | Total | 16,888,511                   |     |