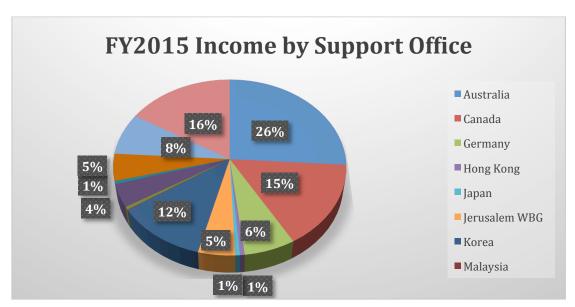

### **Income by Support Office**

|                |       | Income     |     |
|----------------|-------|------------|-----|
| Support Office |       | FY2015, in |     |
|                |       | US\$       |     |
| Australia      |       | 4,396,222  | 26% |
| Canada         |       | 2,631,299  | 16% |
| Germany        |       | 1,099,840  | 7%  |
| Hong Kong      |       | 101,282    | 1%  |
| Japan          |       | 100,000    | 1%  |
| Jerusalem WBG  |       | 791,377    | 5%  |
| Korea          |       | 1,962,964  | 12% |
| Malaysia       |       | 20,000     | 0%  |
| New Zealand    |       | 87,640     | 1%  |
| Singapore      |       | 710,995    | 4%  |
| Switzerland    |       | 100,000    | 1%  |
| Taiwan         |       | 834,750    | 5%  |
| United Kingdom |       | 1,295,816  | 8%  |
| United States  |       | 2,756,326  | 16% |
|                | Total | 16,888,511 |     |