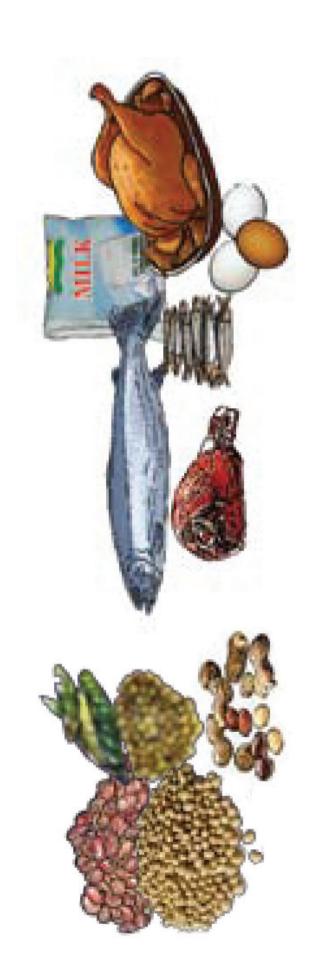

# Body Building Foods (GROW)

### Body Building (GROW)

Eggs

Dairy Legumes, nuts Meat, fish, poultry