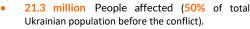

# Ukraine Crisis Response | October 2023 Fact Sheet

The conflict in Ukraine on 24th of Feb 2022 has caused the world's fastest growing displacement crisis since World War II, leaving at least:

- 5.8 million Refugees from Ukraine recorded across Europe (14%).
- 3.7 million Internally displaced people (9%).
- 4.6 million Returnees (11%).
- The current population of Ukraine is 36,7 million, a 7.45% decline from 2022 (43.5 million).
- WV has reached 5.6% of people in urgent need in Ukraine (2.7% of current population in Ukraine).