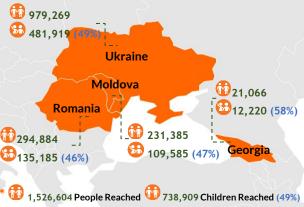

### **World Vision UCR:**

- Operates in 24 regions in Ukraine, 18 in Romania, 34 in Moldova, and 4 in Georgia.
- October reporting period in a glance:
  - √ children reached accounted for 49% of the overall people reached;
  - √ 32,739 people reached across UCR, which accounts to 2.1% of the overall people reached to date:
  - √ Ukraine 26,191 (39%) of which are children);
  - ✓ Moldova 2.788 (38%) are children);
  - ✓ Romania 1.546 (63%) are children);
- ✓ Georgia <mark>2,214</mark> (<mark>92%</mark> are children).
- All the countries have surpassed the original 2year response plan targets.

# Ukraine Crisis Response Achievements as of October 31st, 2023

\* This table compares our reach by indicator highlighting the monthly growth rate (%) and also looking at the overall reach rate (%) each month to date.