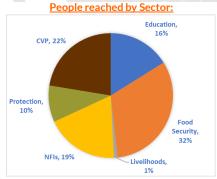

lation of Ukraine is 36,7 million, a 7.45% decline from 2022 (43.5 million).
- WV has reached 5.6% of people in urgent need in Ukraine (2.7% of current population in Ukraine).

# Ukraine Crisis Response Goal



Deliver inclusive, need driven humanitarian assistance to refugees, IDPs and the most vulnerable children and their families in Ukraine, Romania, Moldova and Georgia.

# **UCR Strategic Objectives**



Deliver life-saving in-kind and cash assistance to meet Nurture a protective environment for Children and their

families to promote good psychosocial well-being and



learning;

Improve access to livelihood opportunities through skills development and provision of targeted support;



Improve partners capacity to prepare and respond to

### World Vision Presence<sup>\*</sup>









### **World Vision UCR:**

- Operates in 24 regions in Ukraine, 18 in Romania, 34 in Moldova, and 4 in Georgia.
- October reporting period in a glance:
  - √ children reached accounted for 49% of the overall people reached;
  - √ 32,739 people reached across UCR, which accounts to 2.1% of the overall people reached to date:
  - √ Ukraine 26,191 (39%) of which are children);
  - ✓ Moldova 2.788 (38%) are children);
  - ✓ Romania 1.546 (63%) are children);
- ✓ Georgia <mark>2,214</mark> (<mark>92%</mark> are children).
- All the countries have surpassed the original 2year response plan targets.

# Ukraine Crisis Response Achievements as of October 31st, 2023



\* This table compares our reach by indicator highlighting the monthly growth rate (%) and also looking at the overall reach rate