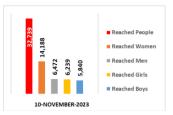

# Ukraine Crisis Response Achievements as of October 31st, 2023

\* This table compares our reach by indicator highlighting the monthly growth rate (%) and also looking at the overall reach rate (%) each month to date.