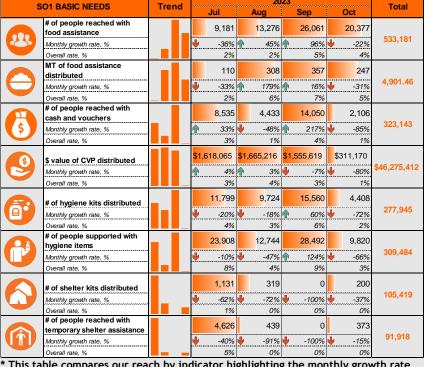

# Ukraine Crisis Response Achievements as of October 31st, 2023

\* This table compares our reach by indicator highlighting the monthly growth rate (%) and also looking at the overall reach rate (%) each month to date.