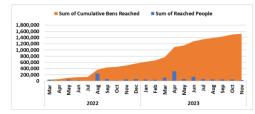

# Ukraine Crisis Response Achievements as of October 31st, 2023

\* This table compares our reach by indicator highlighting the monthly growth rate (%) and also looking at the overall reach rate (%) each month to date.