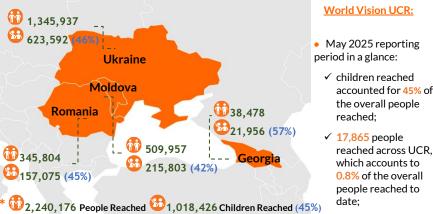

World Vision started working in Ukraine in March 2022 through 6 and now 3 active offices in Chernivtsi, Kyiv, Dnipro, which currently support aid efforts reaching conflict-affected people in 20 oblasts across Ukraine.