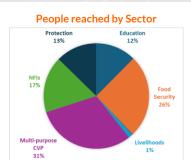

| Active Funding  | US \$20.0 M | US \$3.6 M | US \$1.6 M | US \$0.9 M | US \$26.1 M |  |
|                                                       | Overall rate, % | 77%         | 14%        | 6%         | 3%         | 03 \$20.1 W |  |

27%

46%

6%

0%

12%



WV UCR Phase 1 Strategy 2022-2024 delivered an inclusive, need driven humanitarian

assistance to refugees, IDPs, and the most vulnerable children and their families in Ukraine,

WV UCR Phase 2 Strategy 2024-2026 continues the main Phase 1 directions by integrating

humanitarian responses with early recovery and economic development interventions in joint programming with **VisionFund**, WV's microfinance subsidiary. WV UCR will continue

operating in four countries: 70% in Ukraine, 20% in Moldova, 10% in Georgia and Romania.



reached across UCR, which accounts to 0.8% of the overall

- Ukraine 1.034 (77% of which are children);
- ✓ Moldova 16,216 (43% are children);
- Romania 275 (23% are children);
- ✓ Georgia 340 (38% are children).

|            | nanced social protection                                                     |               |              | - May 2025 |              | Total       |
|------------|------------------------------------------------------------------------------|---------------|--------------|------------|--------------|-------------|
|            | sms and education                                                            | Ukraine       |              | Romania    |              |             |
|            | hild protection systems and structu<br>ms for vulnerable children