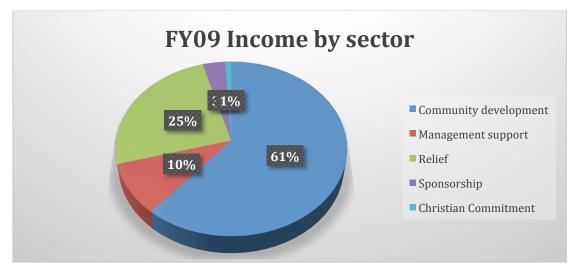

| Total                | 11,836,500 |     |
|----------------------|------------|-----|
| Christian Commitment | 108,686    | ۱%  |
| Sponsorship          | 408,245    | 3%  |
| Relief               | 2,948,417  | 25% |
| Management support   | 1,132,644  | 10% |
|                      |            |     |