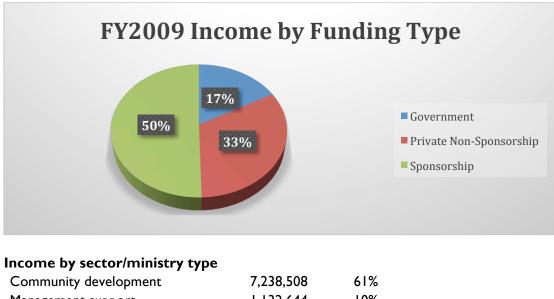

## Income by Funding Type

| Funding Type            |       | Income<br>FY2009, in<br>US\$ |     |
|-------------------------|-------|------------------------------|-----|
| Government              |       | 2,013,381                    | 17% |
| Private Non-Sponsorship |       | 3,853,605                    | 33% |
| Sponsorship             |       | 5,969,514                    | 50% |
|                         | Total | 11,836,500                   |     |