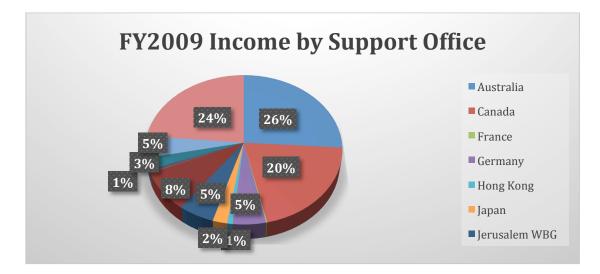

## Income by Support Office

| Support Office |       | <b>FY2009, in</b> |     |
|----------------|-------|-------------------|-----|
|                |       | US\$              |     |
| Australia      |       | 3,081,098         | 26% |
| Canada         |       | 2,424,456         | 20% |
| France         |       | 20,000            | 0%  |
| Germany        |       | 585,201           | 5%  |
| Hong Kong      |       | 100,000           | 1%  |
| Japan          |       | 257,640           | 2%  |
| Jerusalem WBG  |       | 640,352           | 5%  |
| Korea          |       | 1,002,911         | 8%  |
| Singapore      |       | I 4,508           | 0%  |
| Switzerland    |       | 63,65 I           | ۱%  |
| Taiwan         |       | 296,490           | 3%  |
| Thaliand       |       | 5,000             | 0%  |
| United Kingdom |       | 554,735           | 5%  |
| United States  |       | 2,790,458         | 24% |
|                | Total | 11,836,500        |     |