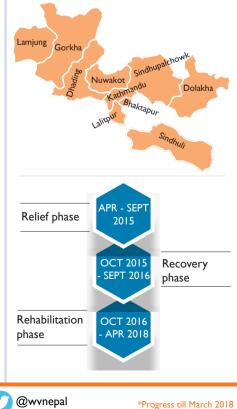

# 0 RESPONSE DISTRICTS

Bhaktapur, Dhading, Dolakha, Gorkha, Kathmandu, Lamjung, Lalitpur, Nuwakot, Sindhuli and Sindhupalchowk