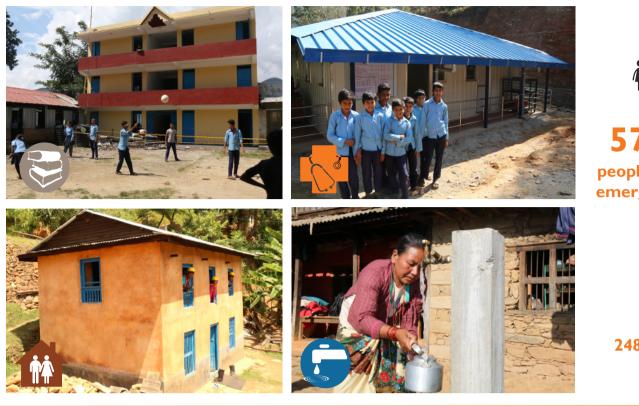

### EDUCATION

| 14     | Schools repaired/rehabilitated |
|--------|--------------------------------|
| 62     | TLCs with WASH facilities      |
| 1,002  | Children re-enrolled in        |
|        | educational institutions       |
| 10,549 | Student kits distributed       |
| 1,213  | Teachers trained               |