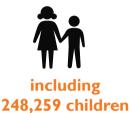

### EDUCATION

| 14     | Schools repaired/rehabilitated |
|--------|--------------------------------|
| 62     | TLCs with WASH facilities      |
| 1,002  | Children re-enrolled in        |
|        | educational institutions       |
| 10,549 | Student kits distributed       |
| 1,213  | Teachers trained               |