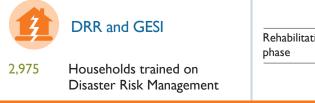

#### SHELTER AND INFRASTRUCTURE

| 21,400 | Households supported to build      |
|--------|------------------------------------|
|        | semi-permanent make-shift shelters |
| 307    | Houses being built                 |
| 11,340 | People oriented on Build Back      |
|        | Better                             |
| 151    | Masons trained                     |